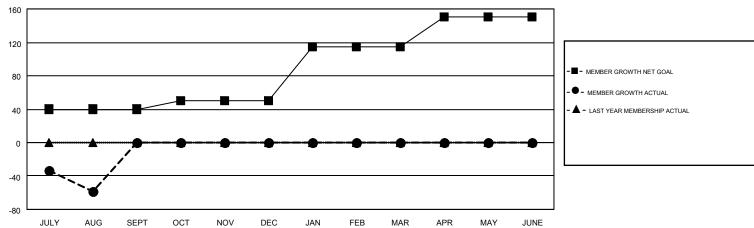

## GOALS AND ACTUAL MEMBERS CUMULATIVE

| DROPPED CLUBS: 4           |    | 17 CLUBS OF 134 ADDED 1 OR MORE<br>NEW MEMBERS | GENDER DISTRIBUTION  MALE 2,340 (67.96%) |                |     |
|----------------------------|----|------------------------------------------------|------------------------------------------|----------------|-----|
| DROPPED MEMBERS            |    |                                                | FEMALE                                   | 1,103 (32.04%) |     |
| DECEASED                   | 15 | CLICK HERE FOR CUMULATIVE                      | TOTAL FAMILY UNIT MEMBERS                |                | 710 |
| CLUB CANCELLED 10 OTHER 62 |    | MEMBERSHIP DATA                                | FAMILY MEMBERS PAYING HALF               |                | 359 |
| TOTAL                      | 87 |                                                | DUES                                     |                |     |

## GMT MONTHLY MEMBERSHIP PROGRESS REPORT

Results as of: 8/31/2018

Multiple District 32

**LOCATION: SOUTH CAROLINA** 

GMT: CARLTON LLOYD

GMT CA 1

|               | Club          | 3         |               | Members               |                           |                         |                                                    |  |
|---------------|---------------|-----------|---------------|-----------------------|---------------------------|-------------------------|----------------------------------------------------|--|
|               | RESULTS FOR   | 2018-2019 |               | RESULTS FOR 2018-2019 |                           |                         |                                                    |  |
| QUARTER       | NEW CLUB GOAL | NEW CLUBS | DROPPED CLUBS | QUARTER               | MEMBER GROWTH NET<br>GOAL | MEMBER GROWTH<br>ACTUAL | DROPPED<br>MEMBERS ACTUAL<br>(including transfers) |  |
| JULY/AUG/SEPT | 1             | 0         | 4             | JULY/AUG/SEPT         | 40                        | 31                      | 87                                                 |  |
| OCT/NOV/DEC   | 0             | 0         | 0             | OCT/NOV/DEC           | 10                        | 0                       | 0                                                  |  |
| JAN/FEB/MAR   | 2             | 0         | 0             | JAN/FEB/MAR           | 65                        | 0                       | 0                                                  |  |
| APR/MAY/JUNE  | 1             | 0         | 0             | APR/MAY/JUNE          | 35                        | 0                       | 0                                                  |  |