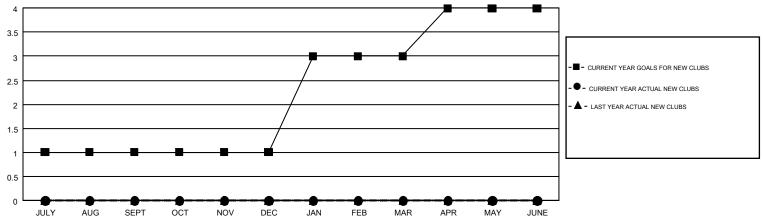

## GOALS AND ACTUAL NEW CLUBS CUMULATIVE

## GMT MONTHLY MEMBERSHIP PROGRESS REPORT

Results as of: 8/31/2018

Multiple District 32

**LOCATION: SOUTH CAROLINA** 

GMT: CARLTON LLOYD

GMT CA 1

|               | Club          | 3         |               | Members               |                           |                         |                                                    |  |
|---------------|---------------|-----------|---------------|-----------------------|---------------------------|-------------------------|----------------------------------------------------|--|
|               | RESULTS FOR   | 2018-2019 |               | RESULTS FOR 2018-2019 |                           |                         |                                                    |  |
| QUARTER       | NEW CLUB GOAL | NEW CLUBS | DROPPED CLUBS | QUARTER               | MEMBER GROWTH NET<br>GOAL | MEMBER GROWTH<br>ACTUAL | DROPPED<br>MEMBERS ACTUAL<br>(including transfers) |  |
| JULY/AUG/SEPT | 1             | 0         | 4             | JULY/AUG/SEPT         | 40                        | 31                      | 87                                                 |  |
| OCT/NOV/DEC   | 0             | 0         | 0             | OCT/NOV/DEC           | 10                        | 0                       | 0                                                  |  |
| JAN/FEB/MAR   | 2             | 0         | 0             | JAN/FEB/MAR           | 65                        | 0                       | 0                                                  |  |
| APR/MAY/JUNE  | 1             | 0         | 0             | APR/MAY/JUNE          | 35                        | 0                       | 0                                                  |  |